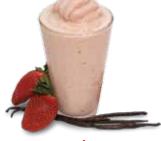

it's like a choc-peanut blizzard in your mouth!

**Cafez** 

strawberry shortcake

a creamy strawberry and vanilla delight

chai trappe

a taste of the exotic - would you like to add a twist?

cookies + (VeaM

a creamy lip smacking blend of white chocolate and cookie chunks