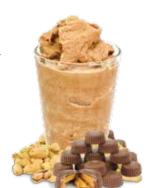

milky way frappe

an intergalactic blend of white & dark chocolate with a chilled caramel twist

truit smoothie choose from mango, strawberry, tropical and mixed berry (also available in non-dairy)

peanut butter frappe cup

it's like a choc-peanut blizzard in your mouth!

**Cafez** 

strawberry shortcake

a creamy strawberry and vanilla delight

chai trappe

a taste of the exotic - would you like to add a twist?

cookies + (VeaM

a creamy lip smacking blend of white chocolate and cookie chunks