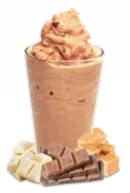

milky way frappe

an intergalactic blend of white & dark chocolate with a chilled caramel twist

truit smoothie choose from mango, strawberry, tropical and mixed berry (also available in non-dairy)

peanut butter frappe cup